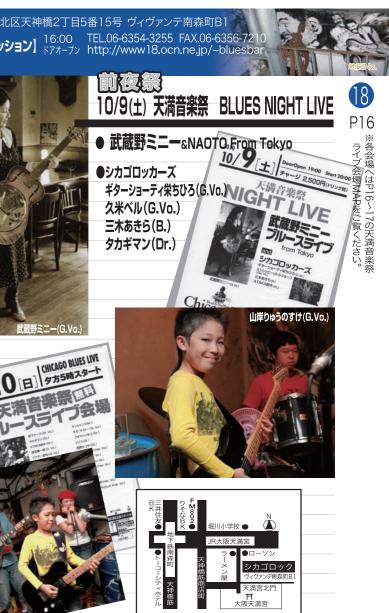

スタンダードなジャズからファン ク、ソウル、ラテンまでグルーブ大 好きな人にはたまらない、心地よ いリズムに思わず体がスゥイング するワクワクのステ<del>ー</del>ジです。

天満は大阪のデルタゾーン、その中心で ブルースバー 「シカゴロック」はまさしくブ ルースのメッカとなりました。天音の夜を 熱く熱く盛り上げてくれます。天才ギター ↓年「リュウノスケ」、今年もゲスト出演。

19 扇町総合高等学校 A会場 ロックライブ