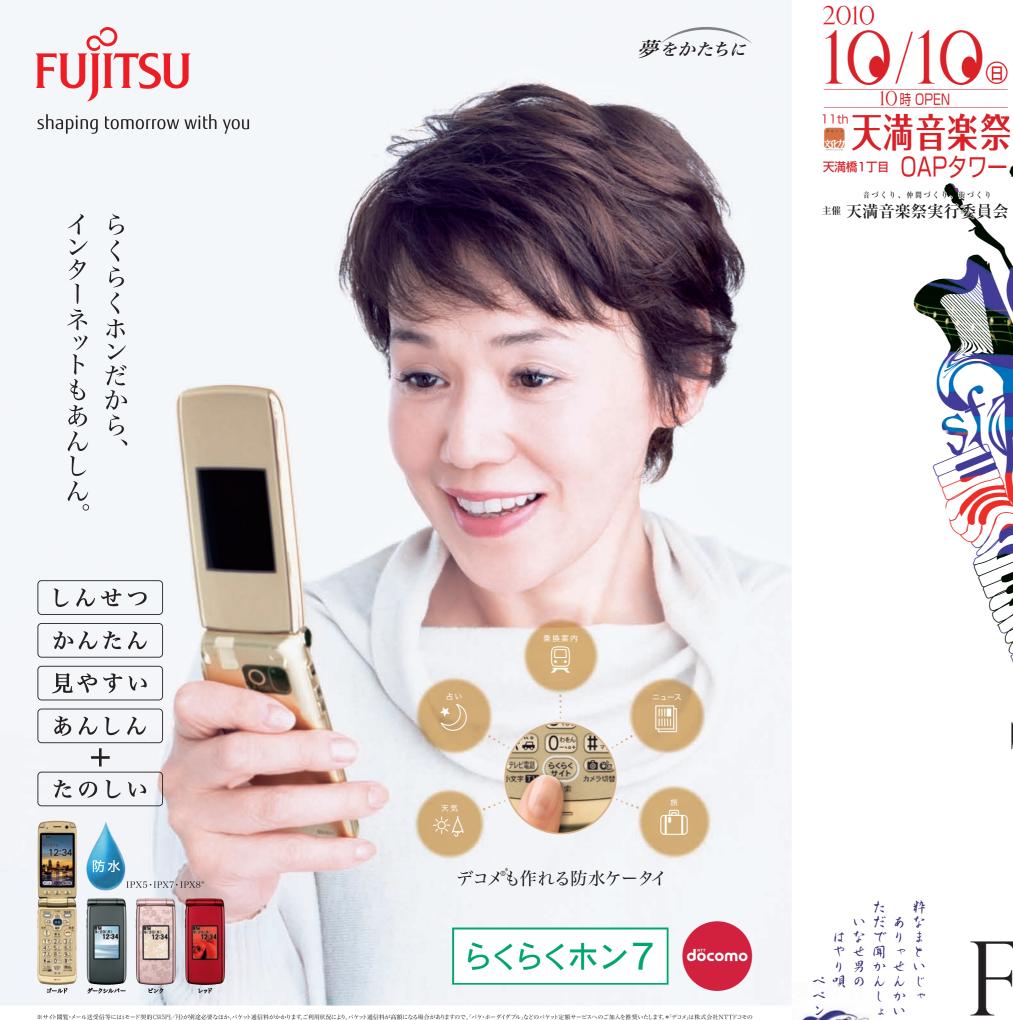

※サイ問題はオール送受信等にはほード契約(315円/円)が閉途必要なほか、パケット通信料がかかります。ご利用状況により、パケット通信料が高額になる場合がありますので、「パケ・ホーダイダブル」などのパケット定額サービスへのご加入を推奨いたします。ギィテコメは株式会社NTTFコモの 登録商標です。※ご使用の際はリアカバーやキャップ(外部接続端子カバー)が確実に閉じているかご確認下さい。※防水性値を維持する為、異常の有無にかかわらず2年に回部品の交換が必要となります(有料)、※IPX5とは、内径6.3mmの注水/ズルを使用し、約3mの距離から12.5L/分の 水を最低3分間注水する条件であらゆる力向から噴液を当てても、電音機としての機能を打することを意味します。※IPX7とは、常温で大道水、かつ静水のか深間 mのところに携帯電話を決め、約30分間放置酸に取り用たときに電話機としての機能を打することを意味します。※Iのようなパーパンであっておいて、 IPX8とは、高速へ大通いな水気に5mのところに携帯電話を決め、約303の間度数後に取り出たときに電話機としての機能を打することを意味にます。最高の高地回線のこの、実施と異なる場合があります。画面はイメージって本 富士通株式会社 モバイルフォン事業本部 Tel.03-3200-3166 受付時間:平日午前9:00~12:00午後1:00~5:00(生:H)、翌日、約2:00 (土:H)、翌日、約2:00 (土:H)、翌日、25:00(日を除く) http://www.fmworld.net/