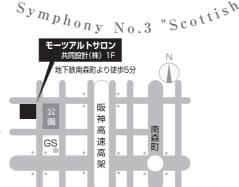

# アンサンブル・モーツァルティアーナ公開リハーサル

曲 目:メンデルスゾーン作曲 交響曲 第3番「スコットランド」、

ブラームス作曲 ピアノ協奏曲 第1番

指揮:ロッセン・ゲルゴフ(ウィーン芸術大学学の新進指揮者)

時 間:午後1時より4時30分まで

※会場が狭いため10名程度に限定します。 リハーサルは英語で行います。

※各会場へはP.10~11の**天満音楽祭マップ**をご参照下さい

京阪天満橋駅

●シャトルバス運行スケジュール 梅田(大阪駅中央北口)←→帝国ホテル大阪

P.9

7天三おかげ館 (天神橋三丁目商店街) ライブ会場 P.13

10

**8**モーツアルト

アンサンブル・ モーツァルティアーナ 公開リハーサル

共同設計(株)1F