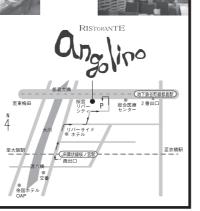

### 天満音楽祭前夜祭

10月9日(土) 午後6:30~・午後7:30~

83歳のアコーディオニスト

なつかしいアコーディオンの調べに耳を傾けながら、 ロマンチックな気分でお食事をお楽しみください。

都会の心と食のオアシス空間 リストランテ

LUNCH 11:30-15:00 DINNER 17:00-23:00 (ラストエントリー21:30) ご予約・お問い合わせ TEL06-6927-0567

http://www.angolino.jp/

〒534-0027 大阪市都島区中野町5-13-4 桜宮リバーシティー・タワープラザアベニュー内

家庭のリサイクル品を中心としたフリマで、掘り出し物を見つけよう!

開催時間/午前10時~午後5時(雨天中止)

**開催場所**/東天満公園 **ブース数/100**ブース(予定)

催/天満音楽祭実行委員会

音楽だけのコレクターズ・マーケットで、レア・アイテムが見つかるかも!

-ミュージックアイテム スワップミート