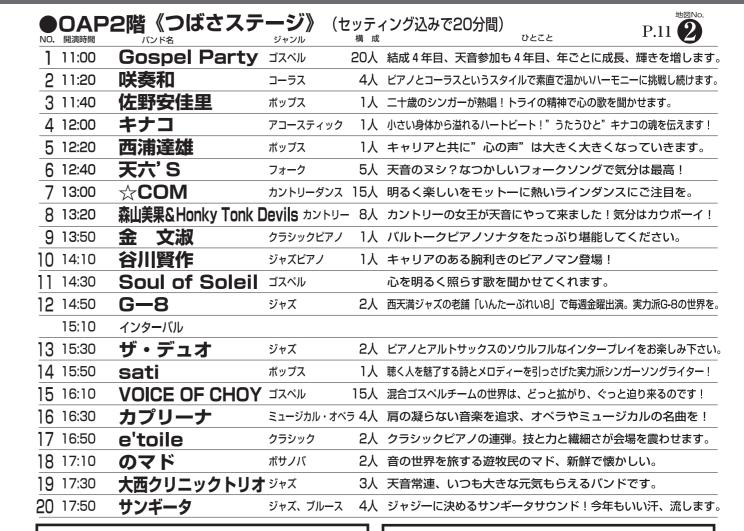

### ●OAP38階《天空ステージ》 (セッティング込みで20分間/ジャズタイムを除く) NO. 開演時間 構成 11:00~11:20 **ちゃくら** ハードロック 6人 X Japan好きメンバーがXの曲をさわやかに演奏します。 2 11:30~11:50 **まっちゃまちステテコショー** ロック 6人 大阪と中年世代をテーマにしたオリジナル曲で元気をお届けします。 3 12:00~12:20 **CAPRICE (カプリス)** ロック 5人 シェリルクロウの曲を幅広い年齢層のメンバーが演奏します。 4 12:30~13:50 nico-la 4人 女の子の気持ちがジンと分かる。切ないけど明るい!!とっておきのニコニコサウンドです。 ポップス 5 13:00~13:20 ミカンジル 4人 観客を楽しませてくれる、ポップロックの根本がここにあります。 ポップロック 6 13:30~13:50 **浪花SHOCK** ソウル、ファンク、ロック 6人 昭和50年に結成、10年余りのブランクを越え、ついに復活します。 7 14:00~14:20 **Xango** ラテン、ポップス 14人 バンド名の由来はポルトガル語で「光の神様」。パーカッションバンドです。 8 14:30~ 西天満のジャズスポット"いんたーぷれい8"の出演者の面々によるジャズタイム。 音楽の醍醐味とジャズの自由さをたっぷりと味わってください。 出演: **濱岡郁子+明利/G-8/ザ・デュオ/セッション1~セッション10**