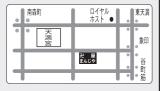

## 第5回 天満音楽祭ライブ会場MAP

10:00~11:00

10AP38階

〈天空ステージ〉

ライブステージ

90バンドのパワフルライブ!

**2**0AP24階

〈風のステージ〉 映画/第2回 なにわ ムービーフェスタ 11:00~14:30

町の魅力を発信! P.16 150インチの 大スクリーンでお楽しみください

メイン〈つばさステージ〉

(ライブステージ)

P.7

P.6

3OAP2階

40AP1階

**分下でする。** 大阪市立 いきいきエイジング

センター

宝珠院

5 專念寺

6 明福寺

ライブ会場

ライブ会場

P.9

P.12

ライブ会場

ダンス会場

ストリート系が大集合! 「FLY HIGH」がさらに

パワーアップ! P.15