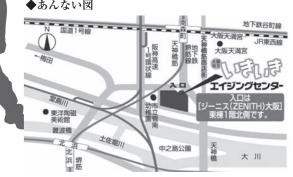

# ●大阪市立いきいきエイジングセンター

こちらは、高齢者の生きがいづくりと健康増進を総合的に 支援する施設ですので高齢者の方も楽しんでください。

11:30 開場

P.11 **3** 

昨年の「FLY HIGH」が更にパワーアップして開催!! 今年はOAPを飛び出してイベントホールでの実施。 キッズ部門、一般部門に分け、さまざまな ダンスパフォーマンスが繰り広げられます。 優勝者には豪華賞品もあり!特別審査員の目が光る! 特別審査員として前年優勝者の「Cadillac」が登場!!

2 12:00 オープニング 3 12:10 キッズ部門 4 14:10 ハーフタイム ステージショー 大阪市立扇町総合高等学校・軽音楽部

5 14:40 一般部門

F 16:40 ハーフタイム ステージショー

7 17:00 審査発表・表彰式

8 17:30 終演予定

◆あんない図