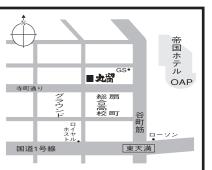

## 第5回 天満音楽祭ライブ会場MAP

10:00~11:00

10AP38階

〈天空ステージ〉

ライブステージ

90バンドのパワフルライブ!

**2**0AP24階

〈風のステージ〉 映画/第2回 なにわ ムービーフェスタ 11:00~14:30

町の魅力を発信! P.16 150インチの 大スクリーンでお楽しみください

メイン〈つばさステージ〉

(ライブステージ)

P.7

P.6

3OAP2階

40AP1階

**分下でする。** 大阪市立 いきいきエイジング

センター

宝珠院

5 專念寺

6 明福寺

ライブ会場

ライブ会場

P.9

P.12

ライブ会場

ダンス会場

ストリート系が大集合! 「FLY HIGH」がさらに

パワーアップ! P.15