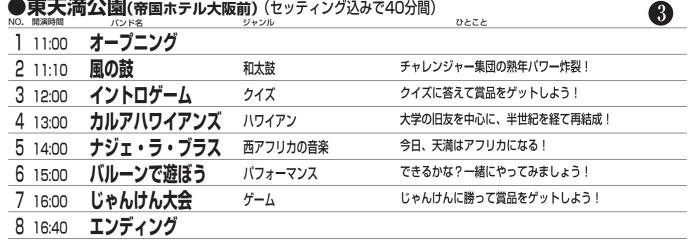

NEW FMV-DESKPOWER L70E ○ HTテクノロジIntel®Pentium®4プロセッサ 2.60C GHz ○ Microsoft®Windows®XP Home Edition ○ 17型ワイドスーパーファイン・パネル搭載液晶(1280×768ドット) ○ 256MB DDR SDRAM ○ 160GB HDD ○ スーパーマルチドライブ○オープン価格

本広告記載の機能等は一部機種未搭載です。また接続には周辺機器・契約等が必要となる場合があります。ご購入の際は最新カタログにて詳細をご確認ください。 本製品はITA「PCグリーラネル制度」の審査基準(2003年度版を満たしていまり、詳細、http://www.jeita.co/piをご覧でない。 は、htel. Intel inside. Intellinateはコリー申加加にアッパカ含素因またが色の固におけるアルコーポーションまたは その子会社の機能または登録機能でも、Microsoft、Windowsは、米国マイクロンフトコーポレーションの米国およびその他の国に 対け登録機能でき、その他の名称については、一般に各種条メーカのの機能または登録機能です。画面以入まら後でま

### ●東天満公園(帝国ホテル大阪前)(セッティング込みで40分間)