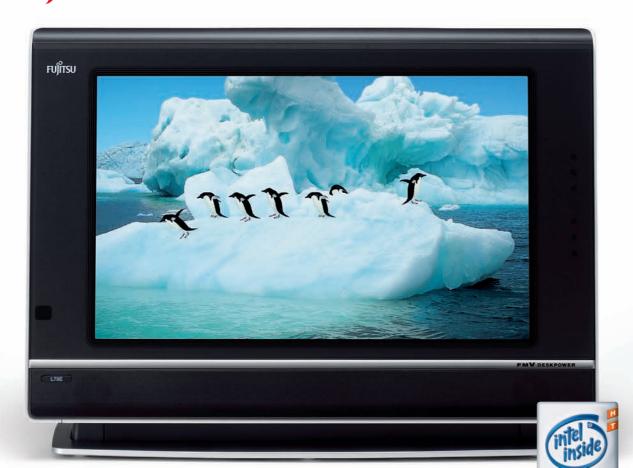

THE POSSIBILITIES ARE INFINITE

富士通がおすすめする Microsoft® Windows®XP

見る、録る、残すが、思いのまま。

コンピュータの頭脳 インテルのプロセッサ

oentium |

#### もっと、ホーム・エンターテインメント。

- ◎ あざやかなスーパーファイン液晶で、テレビ&DVDがもっと楽しく。 ⊙ テレビチューナー搭載 だから、パソコンが液晶テレビに早変わり。
- テレビ番組は、大容量ハードディスクに最長約150時間録画できる。
- DVD書込み対応ドライブで、映像・音楽データをオリジナルDVDに。
- ◎ テレビ、DVD、CDの操作は家電感覚、リモコンひとつでOK。

NEW FMV-DESKPOWER L70E ○ HTテクノロジIntel®Pentium®4プロセッサ 2.60C GHz ○ Microsoft®Windows®XP Home Edition ○ 17型ワイドスーパーファイン・パネル搭載液晶(1280×768ドット) ○ 256MB DDR SDRAM ○ 160GB HDD ○ スーパーマルチドライブ○オープン価格

本広告記載の機能等は一部機種未搭載です。また接続には周辺機器・契約等が必要となる場合があります。ご購入の際は最新カタログにて詳細をご確認ください。 本製品はITA「PCグリーラネル制度」の審査基準(2003年度版を満たしていまり、詳細、http://www.jeita.co/piをご覧でない。 は、htel. Intel inside. Intellinateはコリー申加加にアッパカ含素因またが色の固におけるアルコーポーションまたは その子会社の機能または登録機能でも、Microsoft、Windowsは、米国マイクロンフトコーポレーションの米国およびその他の国に 対け登録機能でき、その他の名称については、一般に各種条メーカのの機能または登録機能です。画面以入まら後でま