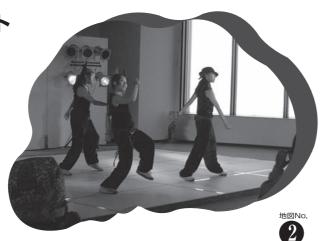

### ●OAP38階ストリートダンスコンテスト

子供の部。大人の部に分け、さまざまなダンスパフ ォーマンスが繰り広げられます。優勝者には豪華賞 品もあり!特別審査員の目が光る!