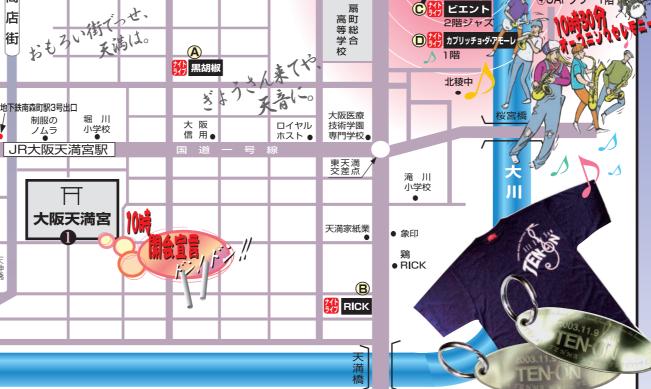

8

9

JR環状線

明福寺

寺 町 通

NTT

グランド

宝珠院

18時開店

開会宣言

大阪天満宮(本殿前) 10:00~10:30

オープニングセレモニー **2**40AP1階 10:30~11:00

20 10AP38階 〈天空ステージ〉 ストリートダンスコンテスト会場 (P.14)

②OAP24階 〈風のステージ〉 ライブステージ

③OAP2階 〈つばさステージ〉 メイン会場 P.7

40AP1階 〈ライブステージ〉 P.6

**3** 東天満公園 (帝国ホテル大阪前) 特設ステージ P.9

4 專念寺 ライブ会場

6 宝珠院 ライブ会場

ジャズ/ブルース/ソウル/ゴスペル/アカペラ/スカ/フォーク/ラテン/カントリー/シャンソン/クラシックetc。 同心・与力・紅梅町・松ケ枝町・天神橋商店街・大阪天満宮・堺筋本町・中津のライブスポット&ナイトライブ、 そしてOAPタワーに、プロ・セミ・アマチュアのミュージシャンたちが大集合!

• 地下鉄扇町駅3号出口

(看板が目印)

筋

店

街

りそな銀行

FM802

東京三菱天神橋。

1天神信

住友銀行

南森町 交差点

地下鉄

南森町駅

扇町交差点

北区役所

源八橋西詰

あ~ん ● しゃんて

專念寺

交差点

会ケ

●JR環状線桜宮駅東出口より西へ向い ・ 水投会館の角で右折し、約200m。 ・ 階段を上がって左すぐ。(徒歩約5分) ・ 地下鉄谷町線「都島」駅2番出口より 西へ約650m。郵便局左手(5軒目) (徒歩約8分) マンサンブルホール 6

水桜会館●■↑

1)OAPタワー38階

20APタワー24階

③OAPタワー2階

40APタワー1階

7アンサンブル ホール 日13 ナイトステージ

**8**フリーマーケット 東天満公園 〈帝国ホテル大阪前

■スタンプラリー&抽選会(地 抽選会場は本部・17時まで

F Vi-code [ヴィーコード] (中津)

TEL.06-6371-6559

6天三おかげ館 (天神橋三丁目商店街)

●会場本部までの **交通のご案内** 

京阪天満橋駅

地下鉄南森町駅…・徒歩約10分 ●シャトルバス運行スケジュール 地下鉄扇町駅・・・・・ 徒歩約10分 梅田(大阪駅中央北口) → 帝国ホテル大阪 京阪天満橋駅 ……徒歩約10分 8:05~21:45 所要時間/約15分 JR天満駅 ·徒歩約15分 JR桜ノ宮駅 …… 徒歩約5分 JR大阪天満宮駅 … 徒歩約10分

□天音オリジナル特製TシャツTENシャツ □天音オリジナル特製キーホルダーTENKEY ※詳細は本プログラム17ページをご覧ください。