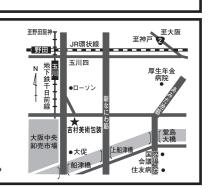

●会場本部までの **交通のご案内** 

京阪天満橋駅

地下鉄南森町駅…・徒歩約10分 ●シャトルバス運行スケジュール 地下鉄扇町駅・・・・・ 徒歩約10分 梅田(大阪駅中央北口) → 帝国ホテル大阪 京阪天満橋駅 ……徒歩約10分 8:05~21:45 所要時間/約15分 JR天満駅 ·徒歩約15分 JR桜ノ宮駅 …… 徒歩約5分 JR大阪天満宮駅 … 徒歩約10分

□天音オリジナル特製TシャツTENシャツ □天音オリジナル特製キーホルダーTENKEY ※詳細は本プログラム17ページをご覧ください。