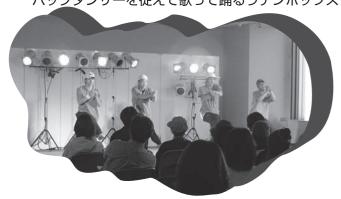

#### ○新宅啓太

バックダンサーを従えて歌って踊るラテンポップス

|     |       | 2              |
|-----|-------|----------------|
| NO. | 時間    | 内容             |
| 1   | 11:30 | 開場             |
| 2   | 12:00 | オープニング         |
| 3   | 12:15 | キッズ部門 5分×18組   |
| 4   | 13:45 | ハーフタイム ステージショー |
| 5   | 14:00 | 一般部門 5分×18組    |
| 6   | 15:30 | ハーフタイム ステージショー |
| 7   | 15:45 | 一般部門 5分×12組    |
| 8   | 16:45 | ゲストパフォーマンスタイム  |
| 9   | 17:00 | 表彰式            |
| 10  | 17:45 | 終演予定           |